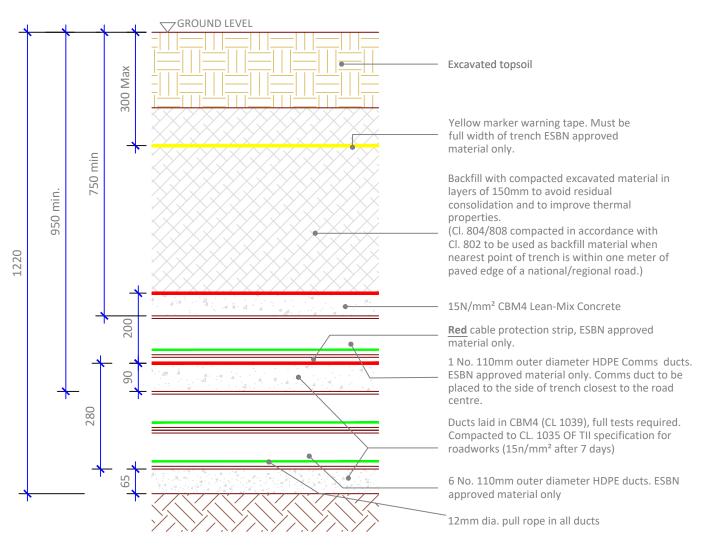

## **38kV DOUBLE CIRCUIT DETAILS**

## **Typical Section Through Off Road Sections**

**SCALE 1:10 SCALE 1:10** 

- This design is subject to ESB approval and should be used for planning purposes only.
- This drawing is to be read in conjunction with relevant drawings, specifications and reports.
- Dimensions are in millimeters, unless noted otherwise.
- Drawings are not to be scaled use figured dimensions only.

## ALL REINSTATEMENT WORKS ARE TO BE IN ACCORDANCE WITH LANDOWNERS OR MEATH CO.CO. REQUIREMENTS

Reinstatement details based on Guidelines for Managing Openings in Public Roads - SD14

**Head Office** Beenreigh, Abbeydorney, Tralee, Co. Kerry Ireland Tel: 00353 66 7135710

**PROJECT** McGarrell Reilly Group Kilcock SHD

38kV & 10kV Convertion

PROJECT NUMBER 05-731

SHEET NUMBER

38kV Double Circuit Ducting - Through

**Typical Elevation Through Off Road Sections** 

Off Road Sections - Section and Elevation DRAWING STATUS

18.12.19 Issued for Information 05731-GC-DR-P-222 Issued for Information DATE **DESCRIPTION** 

ISSUE/REVISION