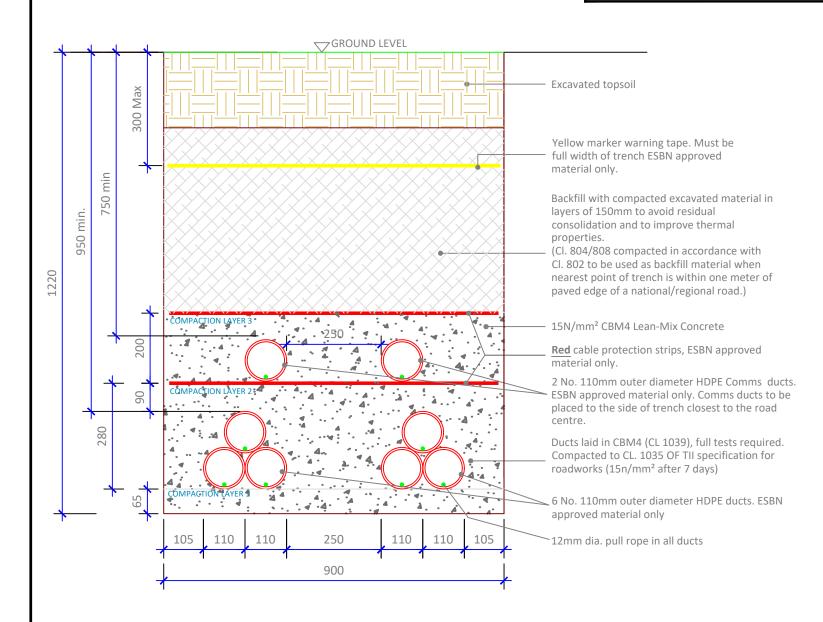

## **38kV DOUBLE CIRCUIT DETAILS**

## **Typical Section Through Off Road Sections**

**SCALE 1:10 SCALE 1:10** 

- This design is subject to ESB approval and should be used for planning purposes only.
- This drawing is to be read in conjunction with relevant drawings, specifications and reports.
- Dimensions are in millimeters, unless noted otherwise.
- Drawings are not to be scaled use figured dimensions only.

## ALL REINSTATEMENT WORKS ARE TO BE IN ACCORDANCE WITH LANDOWNERS OR MEATH CO.CO. REQUIREMENTS

Reinstatement details based on Guidelines for Managing Openings in Public Roads - SD14

**Head Office** Beenreigh, Abbeydorney, Tralee, Co. Kerry Ireland Tel: 00353 66 7135710

**PROJECT** McGarrell Reilly Group Kilcock SHD

38kV & 10kV Convertion

PROJECT NUMBER 05-731

SHEET NUMBER

38kV Double Circuit Ducting - Through

**Typical Elevation Through Off Road Sections** 

Off Road Sections - Section and Elevation DRAWING STATUS

18.12.19 Issued for Information 05731-GC-DR-P-222 Issued for Information DATE **DESCRIPTION** 

ISSUE/REVISION